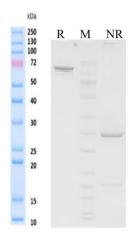

#### SDS-PAGE

On SDS-PAGE under reducing (R)/non-reducing(N-R) condition. The gel was stained overnight with Coomassie Blue. The purity of the protein is greater than 95%.