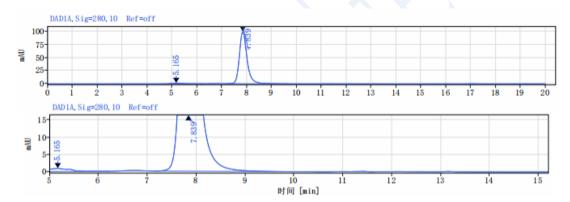

RSS24, STEAP

Source/Isotype Human IgG1 (KEEM), Kappa

Application /

Description The STEAP1 (Six-Transmembrane Epithelial Antigen of Prostate 1) gene

is a gene that is highly expressed in prostate tissue and belongs to a family of six-transmembrane proteins. The main functions of STEAP1 are associated with the transport across the cell membrane, signal

transduction, and interactions between cells.

**Formulation** phosphate-buffered solution, pH 7.4.

Genomeditech (Shanghai) Co.,Ltd. Order: 021-68455258/50432826/50432825

Toll-free: 400 627 9288

Email: service@genomeditech.com

## **Data Examples**

#### SDS-PAGE



On SDS-PAGE under reducing (R)/non-reducing(N-R) condition. The gel was stained overnight with Coomassie Blue. The purity of the protein is greater than 95%.

## SEC-HPLC



The purity of this product is more than 95% verified by SEC-HPLC